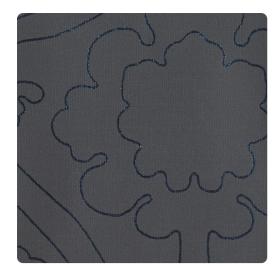

# Candice Olson Couture

On a textured matte field, a simple tracery of bright metallic ink forms scrollwork and flowers. The design is clean and uncluttered with a hint of charm. Five neutral color choices include Linen with gold, and Glacier, a soft grey with silver embellishment.