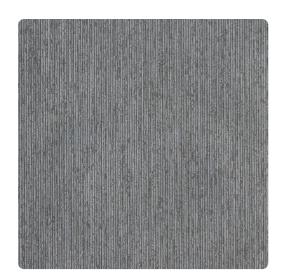

### Candice Olson Couture

Like vertical cords, this pattern is a tone on tone narrow, irregular stripe. This wallcovering offers a no-nonsense, businesslike, and very attractive approach to décor. A baker's dozen of colors include Ebony or Mist blue.