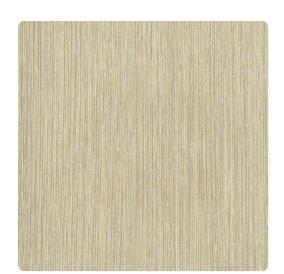

### Candice Olson Couture

Like vertical cords, this pattern is a tone on tone narrow, irregular stripe. This wallcovering offers a no-nonsense, businesslike, and very attractive approach to décor. A baker's dozen of colors include Ebony or Mist blue.