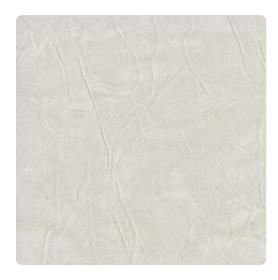

### Candice Olson Couture

Time-worn leather, complete with gentle folds and wrinkles, is such a handsome look. This faux leather look has all the beautiful patina of the real thing but also has the lasting quality and ease of care that comes with vinyl wallcovering. In addition, there are superb colors that never came from nature such as Flint, a deep metallic teal, or Steel, a glowing sterling silver look-alike, plus ten more.