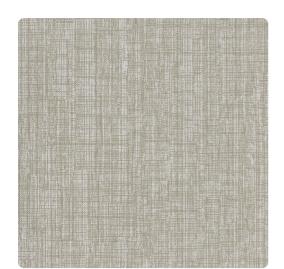

### Candice Olson Couture

Like commingled threads, thin lines run horizontally and vertically forming a pattern that looks a loosely woven textile. Lightly textured, this vinyl wallcovering is easy to care for, long wearing, and good looking, too. Select from a dozen color ways tipped with mineral glow such as Zinc, a rich grey on silver, or Mink, a smoky taupe on bronze.