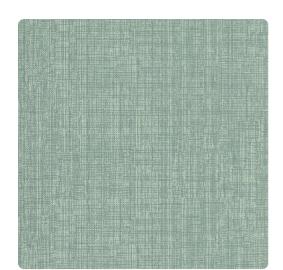

### Candice Olson Couture

Like commingled threads, thin lines run horizontally and vertically forming a pattern that looks a loosely woven textile. Lightly textured, this vinyl wallcovering is easy to care for, long wearing, and good looking, too. Select from a dozen color ways tipped with mineral glow such as Zinc, a rich grey on silver, or Mink, a smoky taupe on bronze.