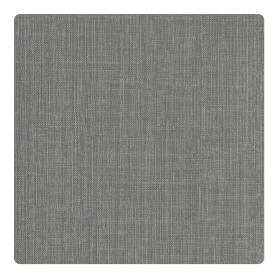

# Mingle MCO1959 – Storm

### Candice Olson Couture

Like commingled threads, thin lines run horizontally and vertically forming a pattern that looks a loosely woven textile. Lightly textured, this vinyl wallcovering is easy to care for, long wearing, and good looking, too. Select from a dozen color ways tipped with mineral glow such as Zinc, a rich grey on silver, or Mink, a smoky taupe on bronze.