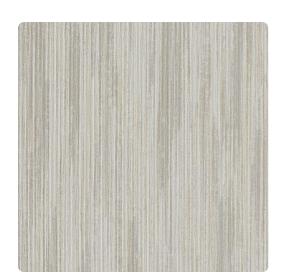

### Candice Olson Couture

Lightly textured with thin-as-thread ripples, this wallcovering also has color striations; some in tonal shades and some in metallic inks. The ridges and contrasting colors run vertically on the thirteen variations. Among them is Malachite, a periwinkle blue with golden highlights, or Nickle, in various shades of foggy grey with shimmering silver streaks. Composed of vinyl, durability and washability are hallmarks of this subtle and handsome pattern.