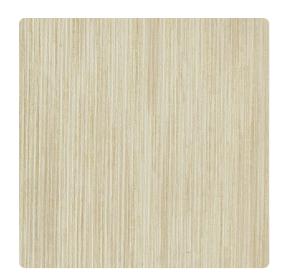

### Candice Olson Couture

Lightly textured with thin-as-thread ripples, this wallcovering also has color striations; some in tonal shades and some in metallic inks. The ridges and contrasting colors run vertically on the thirteen variations. Among them is Malachite, a periwinkle blue with golden highlights, or Nickle, in various shades of foggy grey with shimmering silver streaks. Composed of vinyl, durability and washability are hallmarks of this subtle and handsome pattern.