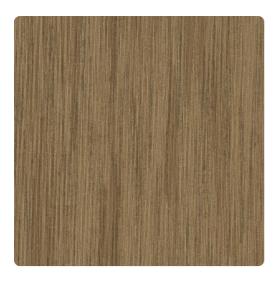

# Lavish MCO1976 – Caramel

## Candice Olson Couture

Lightly textured with thin-as-thread ripples, this wallcovering also has color striations; some in tonal shades and some in metallic inks. The ridges and contrasting colors run vertically on the thirteen variations. Among them is Malachite, a periwinkle blue with golden highlights, or Nickle, in various shades of foggy grey with shimmering silver streaks. Composed of vinyl, durability and washability are hallmarks of this subtle and handsome pattern.