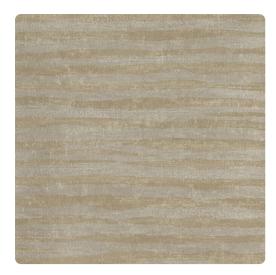

### Candice Olson Couture

Minimal texture, subtle mottling, and irregular contrasting streaks create a synergy of granular feel, line, and color culminating in a pleasing understated wallcovering. The horizontal pattern is available in seven hues including Malachite, an ocean blue with misty silver, or Caramel, a golden tan with the Midas touch. Made of vinyl for washability and durability, this design is perfect for high-traffic areas.