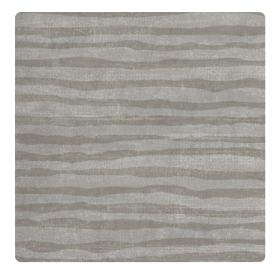

### Candice Olson Couture

Minimal texture, subtle mottling, and irregular contrasting streaks create a synergy of granular feel, line, and color culminating in a pleasing understated wallcovering. The horizontal pattern is available in seven hues including Malachite, an ocean blue with misty silver, or Caramel, a golden tan with the Midas touch. Made of vinyl for washability and durability, this design is perfect for high-traffic areas.