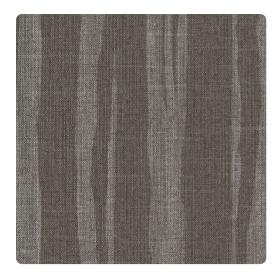

## Candice Olson Couture

This distinctive random pattern resembles wind-blown clouds shredded across an endless sky. The horizontal shards of contrasting color, including silver on grey or black with beige, add interest, as does the slight sheen of the finish. Composed of lightly textured vinyl for practicality as well as beauty, this wallcovering is durable, washable, suitable for high-traffic areas, and available in seven handsome variations.