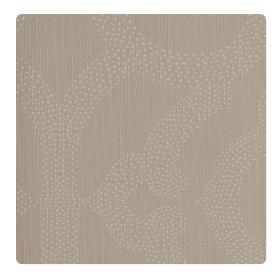

## Candice Olson Couture

Industrialized scrolls of gates and ironwork, rendered in mehndi style, become both fresh and charming for a modern approach which highlights beauty in the workaday. Strong lines, rendered in a pointelle of delicate metallic dots, create a palette of nine warm workable colors. Pattern "Allure" is designed for both durability and longevity, much like its practically crafted inspiration.