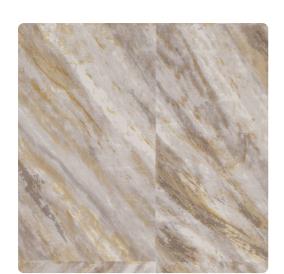

## Candice Olson Couture

Slab cut marble inspires an oversized geometric reminiscent of large inlaid architectural pattering with breathtaking result. Striking in its authentic marbleized look, and punctuated with veins of shimmering metallic, this pattern is the definition of 'perfect scale' for commercial space. Available in a palette of 7 colors to include Mist, a soft blue with hints of pearlescent white and Orchid, featuring various shades of purple and beige.