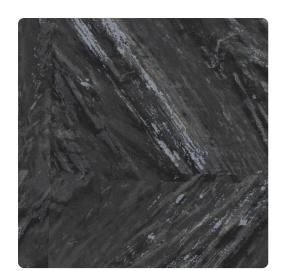

# Rhapsody MCO2035 – Ebony

## Candice Olson Couture

Slab cut marble inspires an oversized geometric reminiscent of large inlaid architectural pattering with breathtaking result. Striking in its authentic marbleized look, and punctuated with veins of shimmering metallic, this pattern is the definition of 'perfect scale' for commercial space. Available in a palette of 7 colors to include Mist, a soft blue with hints of pearlescent white and Orchid, featuring various shades of purple and beige.