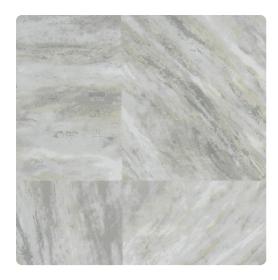

# Rhapsody MCO2037 – Steel

## Candice Olson Couture

Slab cut marble inspires an oversized geometric reminiscent of large inlaid architectural pattering with breathtaking result. Striking in its authentic marbleized look, and punctuated with veins of shimmering metallic, this pattern is the definition of 'perfect scale' for commercial space. Available in a palette of 7 colors to include Mist, a soft blue with hints of pearlescent white and Orchid, featuring various shades of purple and beige.