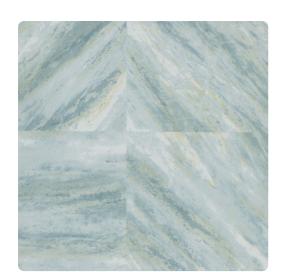

## Candice Olson Couture

Slab cut marble inspires an oversized geometric reminiscent of large inlaid architectural pattering with breathtaking result. Striking in its authentic marbleized look, and punctuated with veins of shimmering metallic, this pattern is the definition of 'perfect scale' for commercial space. Available in a palette of 7 colors to include Mist, a soft blue with hints of pearlescent white and Orchid, featuring various shades of purple and beige.