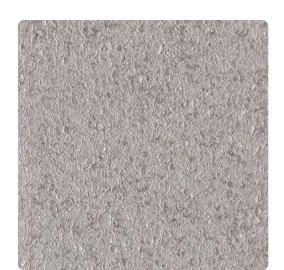

### Candice Olson Couture

The deep, rugged texture of this vinyl wallcovering offers peaks and valleys of luminous highlights. Visually, this design looks like gravel; sturdy and long lasting, durable for high traffic areas. Thirteen handsome colors are available to choose from. Shell, a crisp, clean white and Caramel, a warm, golden tone.