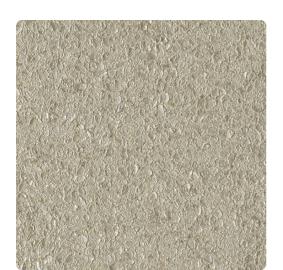

## Candice Olson Couture

The deep, rugged texture of this vinyl wallcovering offers peaks and valleys of luminous highlights. Visually, this design looks like gravel; sturdy and long lasting, durable for high traffic areas. Thirteen handsome colors are available to choose from. Shell, a crisp, clean white and Caramel, a warm, golden tone.