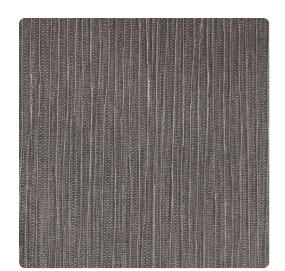

## MCO2081 - Ebony

### Candice Olson Couture

This subtle weave, inspired by natural grasscloth, is lightly kissed with metallic shimmer, adding depth and glamour for a sophisticated approach to organic texture. Understated and elegant, pattern Cali is available in twelve distinctive colors with gentle metallic highlights, but don't let its beauty fool you; this vinyl is durable, washable and well suited for high traffic areas.