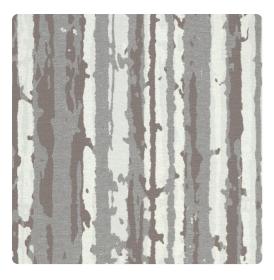

## Living Well - Xanadu MCO2185 – Frost

#### Candice Olson Couture

Stylized allover modern stripe Candice Olson Couture's Xanadu is an artistic interpretation of natural landscapes, defined by an elegant balance of glamorous shine gently muted with matte finished woven texture.