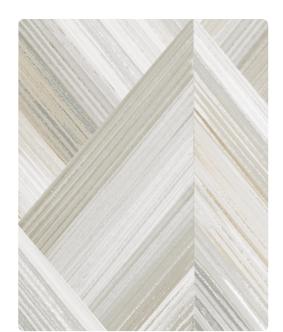

## Candice Olson Couture

A variegated overlay, inspired by the natural mosaic woods of hand laid parquet, the diamond pattern of this classic geometric possess a streamlined elegance when printed on shimmering Mylar. The modern palette has a balanced purity of organic color supported by linear accents of luminous shine. Featuring metallic foil accents and printed on a vinyl surface with non-woven substrate backing, this highly durable commercial wallcovering smooths effortlessly, is easy to remove, and meets Type II requirements of CCC-W-408A.