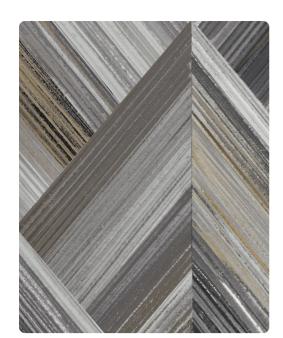

# Mindful MCO2335 – Ebony

## Candice Olson Couture

A variegated overlay, inspired by the natural mosaic woods of hand laid parquet, the diamond pattern of this classic geometric possess a streamlined elegance when printed on shimmering Mylar. The modern palette has a balanced purity of organic color supported by linear accents of luminous shine. Featuring metallic foil accents and printed on a vinyl surface with non-woven substrate backing, this highly durable commercial wallcovering smooths effortlessly, is easy to remove, and meets Type II requirements of CCC-W-408A.