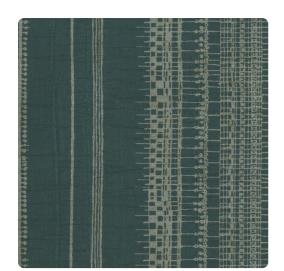

### Design Gallery Inspired Art

In the past, fabrics were hand created and perfected with the use of a loom and talented hands. This craft inspires Lover's Lane, with delicate details transforming this pattern into a wide vertical stripe. A slight glint is scattered throughout the detail, give this wallcovering a distinctive depth.