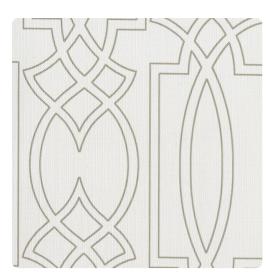

# Sweet Tweet MDD2954 – Coco Blitz

## Design Gallery Inspired Art

Gothic architecture, known for its beauty and strength is brought to life with the soft color palette and vivid lines of Sweet Tweet. A combination of geometric curves and hard lines, this pattern is reminiscent of an era that has inspired design and art for centuries.