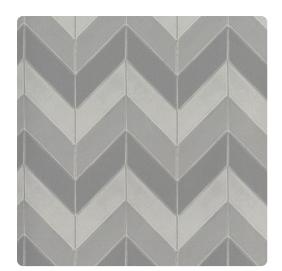

### Design Gallery Inspired Art

The use of geometry is seen everywhere: architecture, paintings, and design of all kinds. Black Tie uses the universal geometry of a timeless chevron pattern and translates it into a modern and trendy wallcovering.