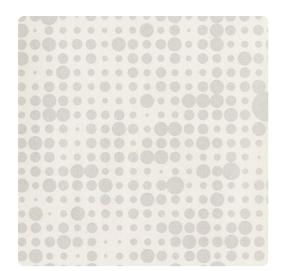

### Design Gallery Inspired Art

A complimentary wallcovering to Shimmering Wall, Off the Wall provides a more opaque metallic. The shimmer contrasts to a softer pallet, while the cascading beads flow down the wall. Off the Wall is a modern pattern, highlighted with graceful droplets, perfect for dressing up your space.