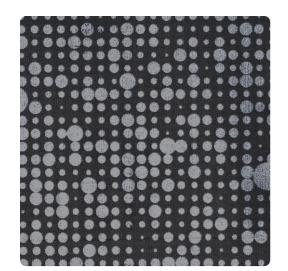

# Shimmering Wall MDD3113 – Inkwell

### Design Gallery Inspired Art

Allow a curtain of gold and silver beading to flow down your wall with Shimmering Wall. Neutral backdrops set the metallic spheres apart, creating a dazzling wallcovering that will set the stage for your space.