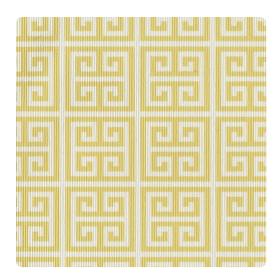

### Design Gallery Inspired Art

Cross a Greek key motif with a maze and you'll get this amazing geometric pattern! The design of this vertically ribbed wallcovering is captured in small squares neatly arranged in formation. Available in thirteen two tone color palettes including Mirrors, a silver grey with pristine white, also Race Bay, a grey/green and deep sea blue combination.