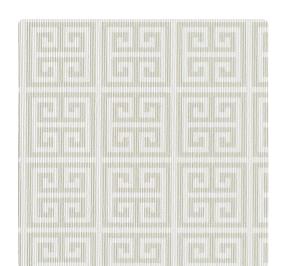

### Design Gallery Inspired Art

Cross a Greek key motif with a maze and you'll get this amazing geometric pattern! The design of this vertically ribbed wallcovering is captured in small squares neatly arranged in formation. Available in thirteen two tone color palettes including Mirrors, a silver grey with pristine white, also Race Bay, a grey/green and deep sea blue combination.