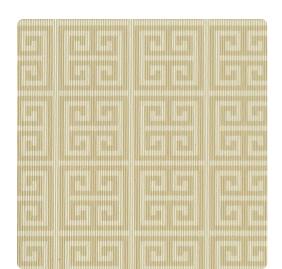

### Design Gallery Inspired Art

Cross a Greek key motif with a maze and you'll get this amazing geometric pattern! The design of this vertically ribbed wallcovering is captured in small squares neatly arranged in formation. Available in thirteen two tone color palettes including Mirrors, a silver grey with pristine white, also Race Bay, a grey/green and deep sea blue combination.