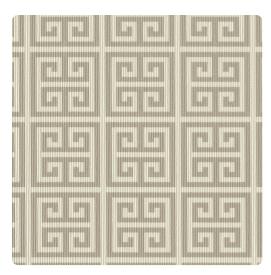

### Design Gallery Inspired Art

Cross a Greek key motif with a maze and you'll get this amazing geometric pattern! The design of this vertically ribbed wallcovering is captured in small squares neatly arranged in formation. Available in thirteen two tone color palettes including Mirrors, a silver grey with pristine white, also Race Bay, a grey/green and deep sea blue combination.