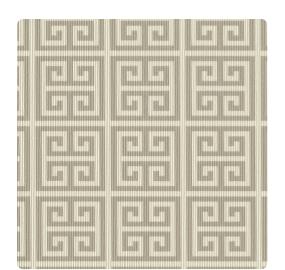

### Design Gallery Inspired Art

Cross a Greek key motif with a maze and you'll get this amazing geometric pattern! The design of this vertically ribbed wallcovering is captured in small squares neatly arranged in formation. Available in thirteen two tone color palettes including Mirrors, a silver grey with pristine white, also Race Bay, a grey/green and deep sea blue combination.