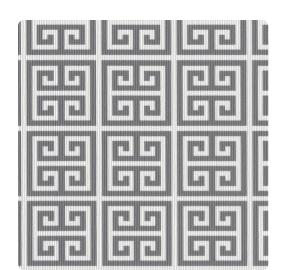

### Design Gallery Inspired Art

Cross a Greek key motif with a maze and you'll get this amazing geometric pattern! The design of this vertically ribbed wallcovering is captured in small squares neatly arranged in formation. Available in thirteen two tone color palettes including Mirrors, a silver grey with pristine white, also Race Bay, a grey/green and deep sea blue combination.