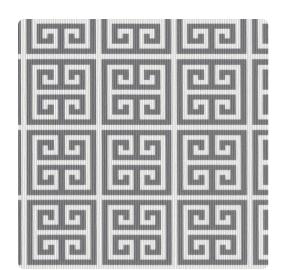

### Design Gallery Inspired Art

Cross a Greek key motif with a maze and you'll get this amazing geometric pattern! The design of this vertically ribbed wallcovering is captured in small squares neatly arranged in formation. Available in thirteen two tone color palettes including Mirrors, a silver grey with pristine white, also Race Bay, a grey/green and deep sea blue combination.