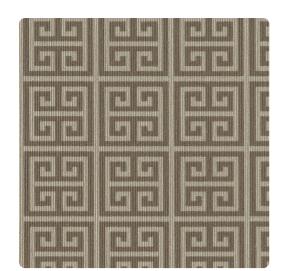

### Design Gallery Inspired Art

Cross a Greek key motif with a maze and you'll get this amazing geometric pattern! The design of this vertically ribbed wallcovering is captured in small squares neatly arranged in formation. Available in thirteen two tone color palettes including Mirrors, a silver grey with pristine white, also Race Bay, a grey/green and deep sea blue combination.