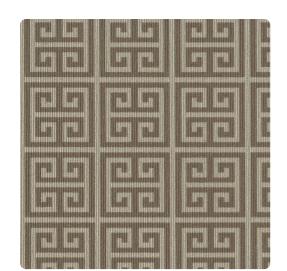

### Design Gallery Inspired Art

Cross a Greek key motif with a maze and you'll get this amazing geometric pattern! The design of this vertically ribbed wallcovering is captured in small squares neatly arranged in formation. Available in thirteen two tone color palettes including Mirrors, a silver grey with pristine white, also Race Bay, a grey/green and deep sea blue combination.