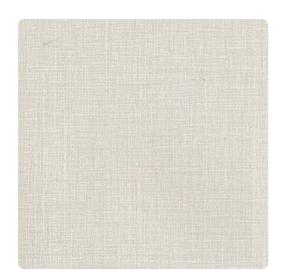

### Design Gallery Inspired Art

The texture of this wallcovering looks like fine cloth. The faux weave is defined by minimally contrasting colors then, left to right, up and down, thready lines intersect forming random rectangles that add to the illusion of fabric. Thirteen diverse colors are available; among them Space Hulk, a pale yellow/green with tan, and Wild Card, a rich tomato red with dark grey.