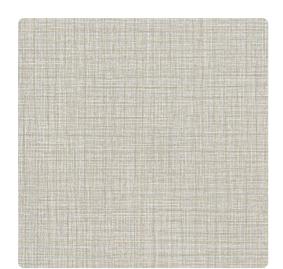

### Design Gallery Inspired Art

The texture of this wallcovering looks like fine cloth. The faux weave is defined by minimally contrasting colors then, left to right, up and down, thready lines intersect forming random rectangles that add to the illusion of fabric. Thirteen diverse colors are available; among them Space Hulk, a pale yellow/green with tan, and Wild Card, a rich tomato red with dark grey.