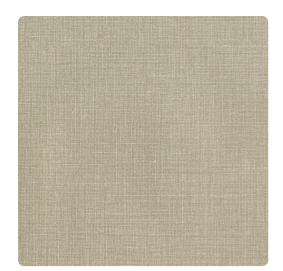

### Design Gallery Inspired Art

The texture of this wallcovering looks like fine cloth. The faux weave is defined by minimally contrasting colors then, left to right, up and down, thready lines intersect forming random rectangles that add to the illusion of fabric. Thirteen diverse colors are available; among them Space Hulk, a pale yellow/green with tan, and Wild Card, a rich tomato red with dark grey.