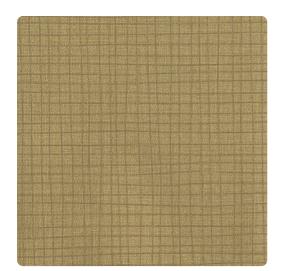

# Design Gallery Inspired Art

The texture of this wallcovering looks like fine cloth. The faux weave is defined by minimally contrasting colors then, left to right, up and down, thready lines intersect forming random rectangles that add to the illusion of fabric. Thirteen diverse colors are available; among them Space Hulk, a pale yellow/green with tan, and Wild Card, a rich tomato red with dark grey.