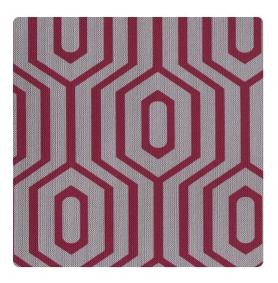

### Design Gallery Inspired Art

Concentric elongated hexagons are connected in vertical lines creating a maze in a duo of snappy contrasting color. The texture is fine grained and several selections gleam with metallic ink. Composed of durable vinyl, this contemporary geometric wallcovering is durable, washable and strippable as well as striking.