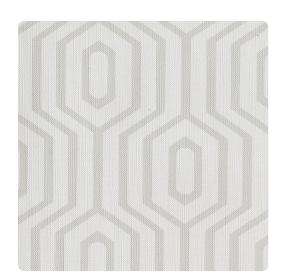

### Design Gallery Inspired Art

Concentric elongated hexagons are connected in vertical lines creating a maze in a duo of snappy contrasting color. The texture is fine grained and several selections gleam with metallic ink. Composed of durable vinyl, this contemporary geometric wallcovering is durable, washable and strippable as well as striking.