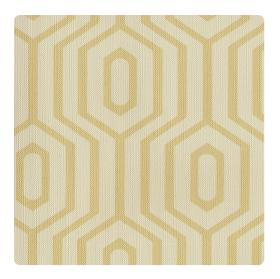

### Design Gallery Inspired Art

Concentric elongated hexagons are connected in vertical lines creating a maze in a duo of snappy contrasting color. The texture is fine grained and several selections gleam with metallic ink. Composed of durable vinyl, this contemporary geometric wallcovering is durable, washable and strippable as well as striking.