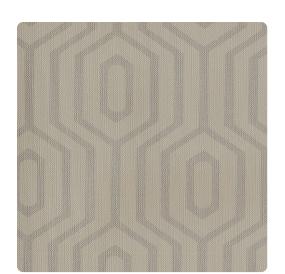

### Design Gallery Inspired Art

Concentric elongated hexagons are connected in vertical lines creating a maze in a duo of snappy contrasting color. The texture is fine grained and several selections gleam with metallic ink. Composed of durable vinyl, this contemporary geometric wallcovering is durable, washable and strippable as well as striking.