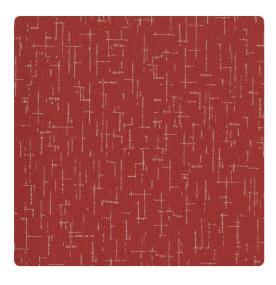

# Crossword MDD3249 – Riddle Red

### Design Gallery Inspired Art

The slight texture and erratic perpendicular slubs on this wallcovering imitate fabric, perhaps woven wool. This handsome menswear look is appropriate to dress the walls in an office, a studio, a study; virtually any space, public or private. And because it is made of vinyl one can rely on its durability and longevity. Among the nine appealing colors is brilliant Riddle Red with silvery highlights, or Coffee Shop, an earthy brown with glimmers of gold.