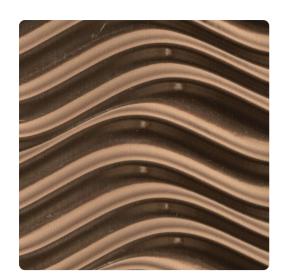

### **Product Specification**

# Sierra MDW8033 – Rubbed Bronze Dimension Walls

## This item is also available in 4'x10' panel size as MDW8033XL

#### **Specifications**

Content High Impact Thermoplastic
Panel Size 4' x 8'
Thickness 1/32" prior to forming. Approx. 3/16" with finished texture
Weight 8 lbs per sheet
Abrasion Resistance Hoffman Scratch Test 700 grams
Solvent Resistance 50 MEK
Heat Resistance Up to 140 degrees
Fire Rating Class A
UV Stability > 200 hours
Flame Spread 25
Smoke Developed 125

#### **Features**

Custom Colors Available Trim Molding Made in the USA



https://www.mdcwall.com/go/sku/MDW8033