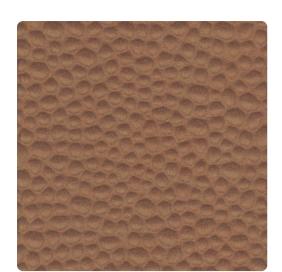

# Hammered MDW8046 – Copper

## Dimension Walls

Dimension Walls panels are decorated thermo formed sheets with high impact resistance. Hammered replicates the appearance of a hand hammed metal and is available in a wide range of metallic finishes.