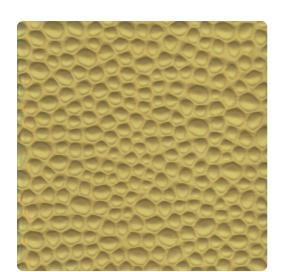

# Hammered MDW8047 – Gold

### **Dimension Walls**

Dimension Walls panels are decorated thermo formed sheets with high impact resistance. Hammered replicates the appearance of a hand hammed metal and is available in a wide range of metallic finishes.